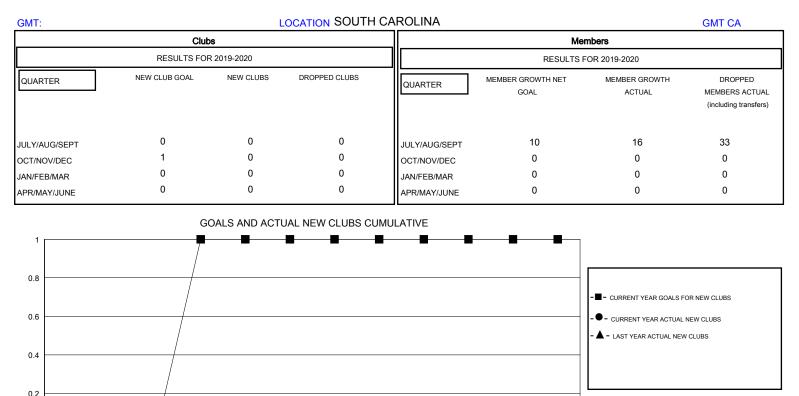

MEMBER GROWTH NET GOAL
MEMBER GROWTH ACTUAL

- LAST YEAR MEMBERSHIP ACTUAL

1,052 (71.32%)

423 (28.68%)

JAN

GOALS AND ACTUAL MEMBERS CUMULATIVE

FEB

MAR

-20

-40

-60

-80

-100

-120

JULY

DROPPED CLUBS: 0

DROPPED MEMBERS

JULY

SEPT

AUG

AUG

SEPT

OCT

NOV

8

0

24

32

DEC

NEW MEMBERS

OCT

NOV